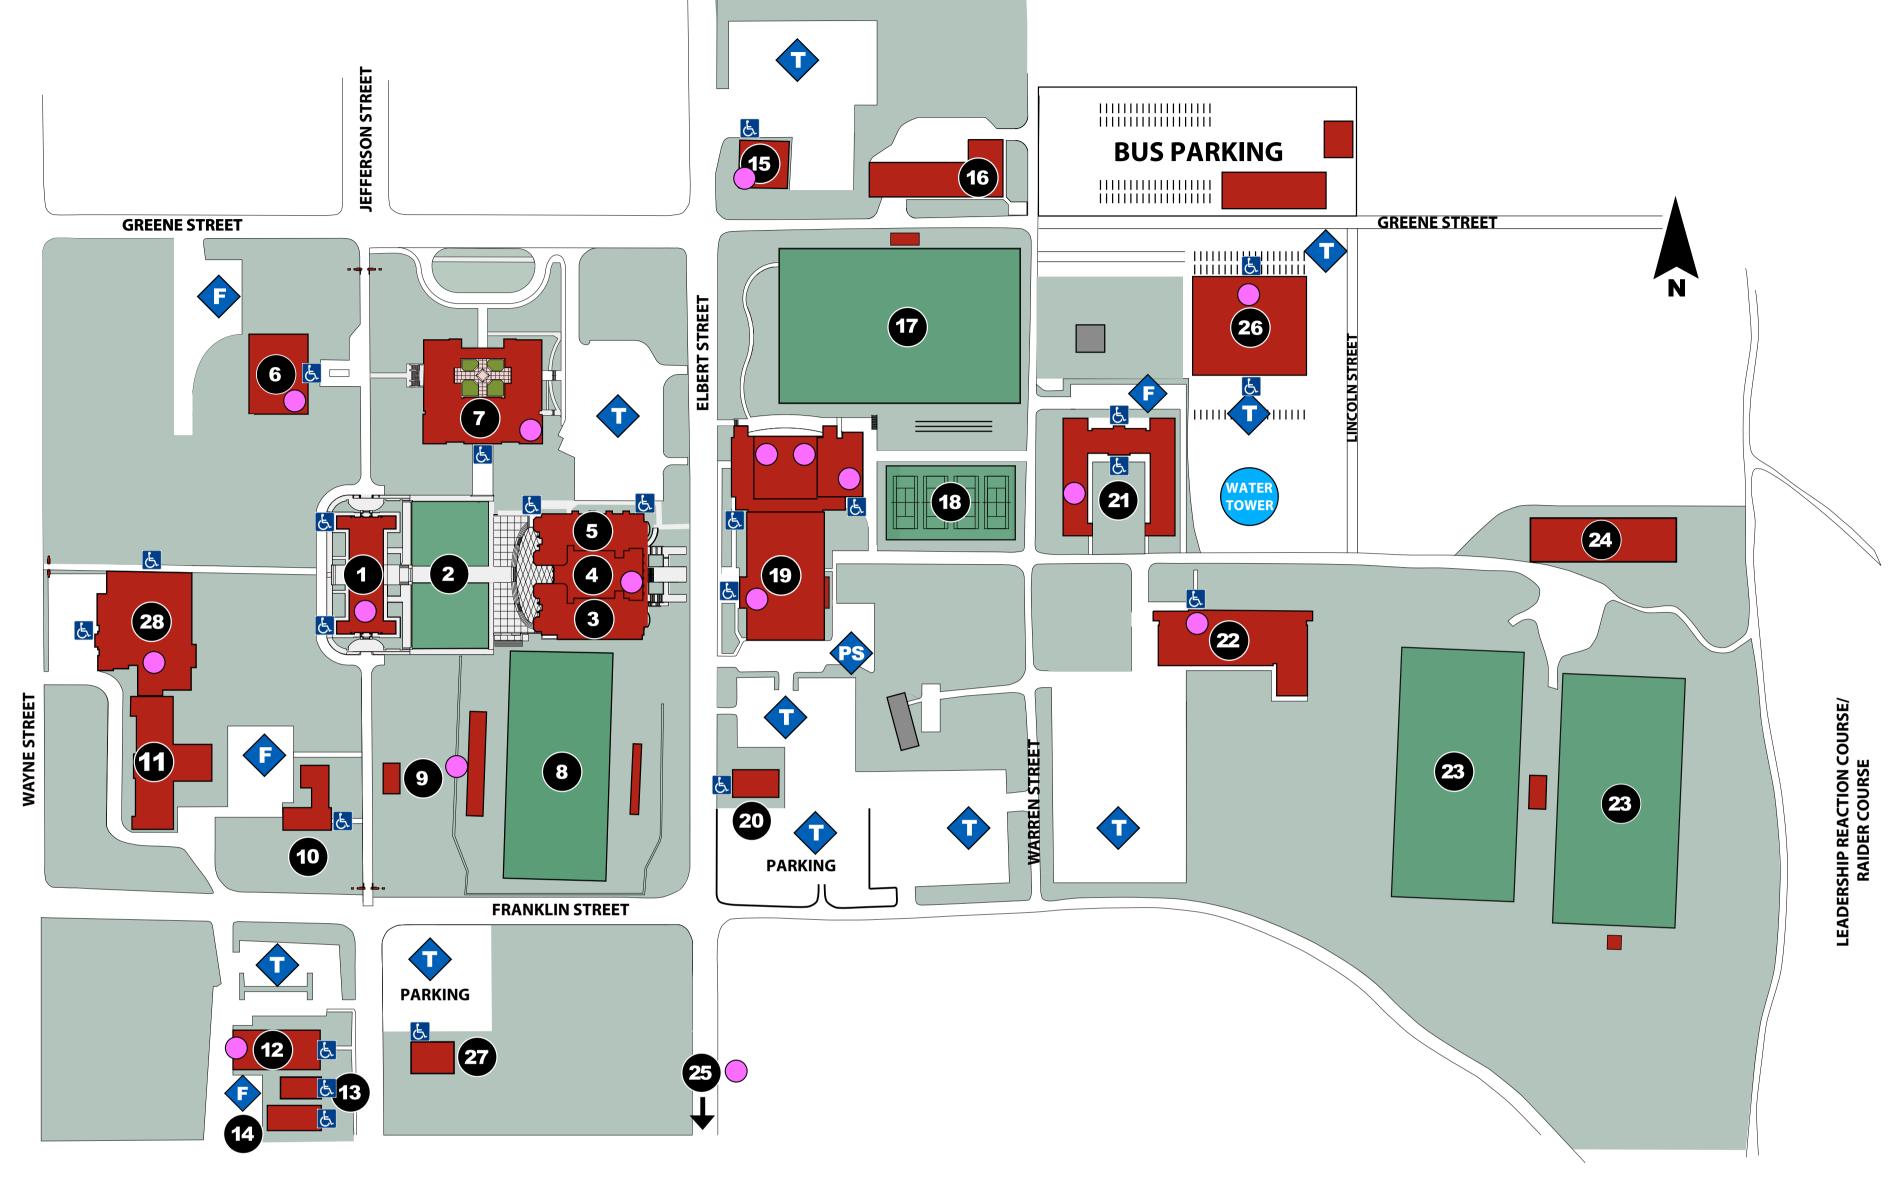

## Georgia Military College - Milledgeville Campus Map

1 Old Capitol Building **Bookstore** 

JC Classrooms Legislative Chamber President's Office Prep Art Studio Disability Services

- **Grant Parade**
- **Boylan Hall** Academic Support Bulldog Room Financial Aid Goldstein Center for the Performing Arts JC Computer Labs JC Chemistry Lab JC Classrooms JC Creative Arts Center JC Music Room Milledgeville Campus Financial Aid

Milledgeville Campus Business Office

**Student Center/Atrium** Dining Facility Snack Bar

Student Activities Office

Miller Hall

Academic Dean's Office Advising Center Campus Registrar Services Chaplain Office Executive Director's Office JC Classrooms JC Science Labs JROTC Supply Room Recruiting and Admissions Center Tutoring Lab Testing Lab

- Sibley-Cone Library Sibley Conference Room
- GMC Special Collections & Archives
- **Usery Hall** Ferguson Health Services Center Prep School Classrooms Prep School Offices Usery Conference Room Usery Community Conference Room
- 8 Davenport Field
- **Patton Hall** Mailroom
- Purchasing Office

**Prep School Student Parking** 

- Wilder Hall Global Online Campus Offices IT Offices
- **Jenkins Hall** 3rd - 5th Grade IT Offices Nurse's Station
- **Parham Hall** HR offices Resource Management
- **Academic Affairs** Academic Student Support Services/ Student Disability Services Online Education Development Institutional Research, Planning and Effectiveness
- **Academic Records** Academic Record Administration Military Benefits Coordinator
- **Ennis Building** Facility Engineering
- **Maintenance Facility** Shipping and Receiving Shops
- **GMC Soccer Field** Taylor Dell Press Box
- **Permit Parking**

**Tennis Courts** Baugh Courts Stewart Courts

**Kidd Center** 

Athletic Healthcare Center & Hydrotherapy Suite Band Room Baugh and Ferguson Court Caldwell Conference Room Cardio Fitness Areas Classrooms Indoor Track Jere and Kay Moore Fitness Center Lew Cordell Gymnasium Locker Rooms Offices

Training Examination Room

- **Jackson Hall** Student Housing
- James E. Baugh Barracks Cadet Dormitory Campus Police Dean of Students/Commandant of Cadets Goodrich Family Conference Room
- **Parnell Ruark Athletic Complex** Coaches' Offices JC Athletic Director's Office Locker Rooms Rifle Range Athletic Weight Room

**AED Locations** 

**Practice Football Fields** Cross Country Course Leadership Reaction Course (LRC) Rappeling Tower

Raider Challenge Course

- **Central Warehouse**
- **GMC Baseball/Softball Complex** Couch Field (Softball) Craig Field (Baseball) Horace Ray Field House Indoor Training Facility w/ Mason Performance Lab
- **Center for Ethics and Servant Leadership** Senior ROTC Offices Senior ROTC Supply Room Senior ROTC Classrooms
- **Institutional Development** Alumni Relations GMC Foundation Development Public Affairs
- 28 Prep School Annex Bulldog Cafe Prep School Offices