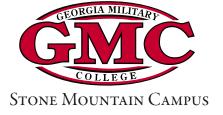

#### LOGO:

DESIGN ELEMENT:

Oval surrounds "GMC" as emphasis to accommodate campuses throughout the state. Logo colors: PMS 200 red and black, black only, red only or reversed

LOGOTYPE: Georgia Bold font

PURPOSE: College-wide Stationery packages (letterhead, BC, envelopes etc.), apparel and other GMC novelty items.

OFFICIAL COLORS:

For Print: Red: Pantone 200 or in 4-color process, 100-M 70-Y 10-K

Solid Black Gray: tint of black, or metallic silver

FOR WEB Red: #CC0000 Black: #000000 Gray: #999999

LOGOS:

May be reproduced in:

• Black and red

- All black
- All red
- · All white against a contrasting color