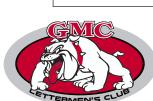

#### ATHLETIC LOGO:

DESIGN ELEMENT: Walking Bulldog

Logo colors: PMS 200 red and black with black tint indicating gray.

Athletic material, advertising, uniforms

#### LETTERMEN'S CLUB

FONT: Nulshock Cambria font

"Developing..": Cambria Italic

PURPOSE: Athletic Department use.