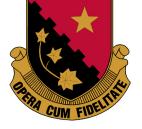

#### GMC CREST:

- PMS 200 red, PMS 4505 gold and black
- · All black (with tint to show detail)

<u>INSTITUTIONAL LOGO:</u>

**CORPS OF CADETS CREST:** 

Designed by MAJ Grady Daniel, a GMC teacher in the 1960s. Symbols: the star represents our honor military rating; the ivy stands for higher education; the battlement shows defensive gothic architecture. Logo colors: PMS 200 red, PMS 1245 gold, and black. May also be used in black only with tint.

The crest was approved by the Army Institute of Heraldry.

LATIN: Translation of Opera Cum Fidelitate: To serve with fidelity.

PURPOSE: Corps of Cadets - Military-related apparel and other GMC novelty items.