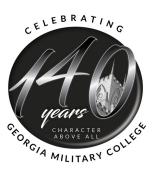

## 140 YEARS LOGO:

DESIGN ELEMENT: Image of OCB with stylized 140

Logo colors: PMS 7555 gold and black with black tint indicating gray.

FONTS: Blacksword / Lato

PURPOSE: To inform and celebrate the 140th year of our institution. Character Above All.