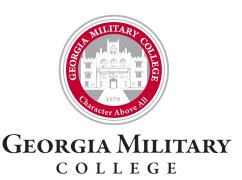

#### **OFFICIAL SEAL:**

DESIGN ELEMENT:

The seal uses Arno Pro Bold Caption font reversed out of red band, and encompasses the historic Old Capitol Building. The seal uses two colors: the official red (PMS 200) and black. The background gray of the OCB and the two outer rings of the seal are a 35% tint of black. The  $\,$ seal may also be used in one color: black.

#### WORDMARK:

The official font for "Georgia Military College" is Garamond Premier Pro Semibold; small caps "Character Above All" is Garamond Regular font; 65% tint black.

PURPOSE: Office of the President; formal / state documents; graduation diplomas.