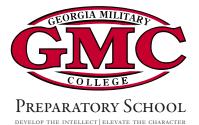

#### PREP SCHOOL LOGO:

The design features the oval shape with GMC in PMS 200 red and black outline . The logo may also be used in one color - black  $\mid$  or black with lettering in 40% tint.

#### WORDMARK:

DESIGN ELEMENT:

only or reversed LOGOTYPE: Georgia Bold font

"Preparatory School"- Garamond Premier Pro Subhead black; small caps "Develop.../Elevate..." - Garamond Bold, font; 70% tint.

PURPOSE: Prep School - Stationery packages (letterhead, BC, envelopes etc.), apparel and other GMC novelty items.