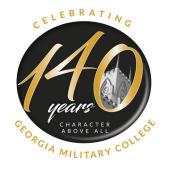

## 140 YEARS LOGO:

DESIGN ELEMENT: Image of OCB with stylized 140

Logo colors: PMS 7555 gold and black with black tint indicating gray.

FONTS: Blacksword / Lato

PURPOSE: To inform and celebrate the 140th year of our institution. Character Above All.