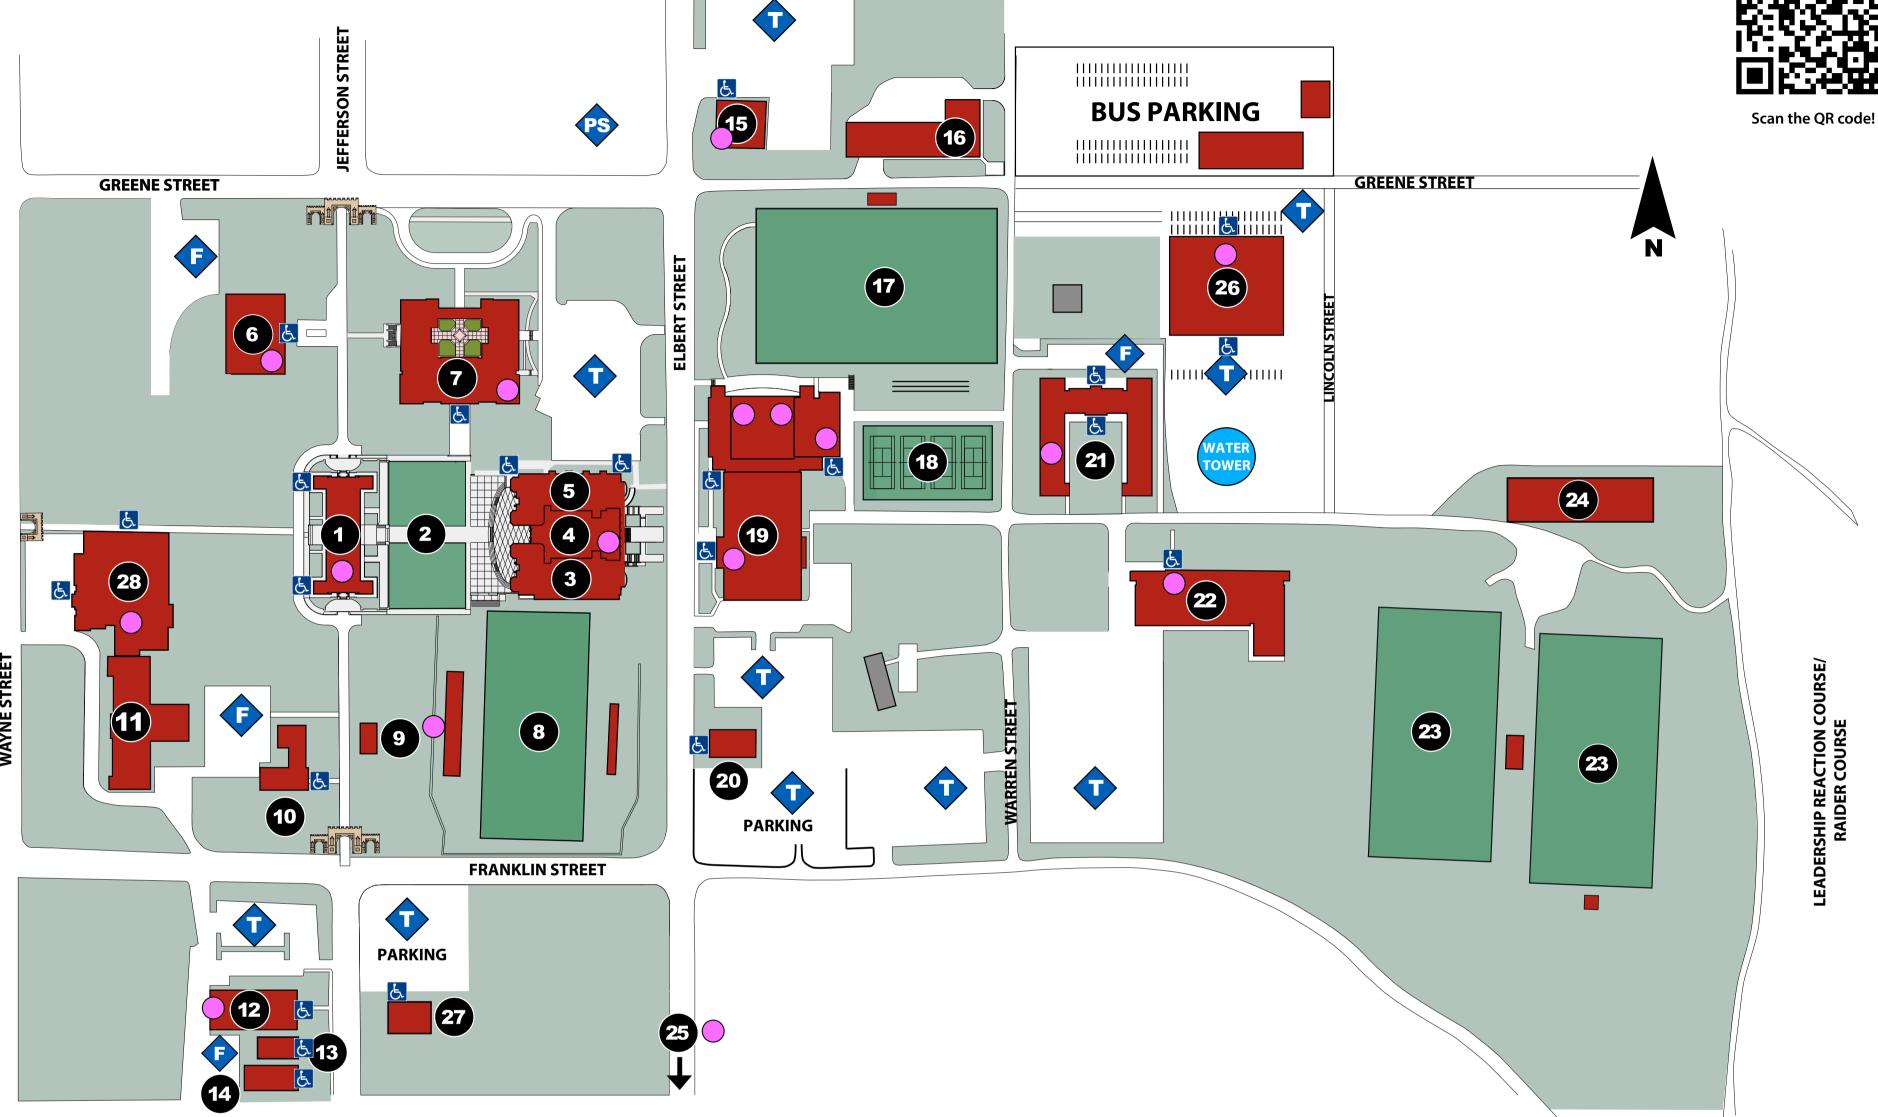

## Georgia Military College - Milledgeville Campus Map

Take the campus map with you!

1 Old Capitol Building **Bookstore** 

JC Classrooms Legislative Chamber President's Office Disability Services

**2** Grant Parade

**Boylan Hall** Academic Support Bulldog Room Financial Aid Goldstein Center for the Performing Arts JC Computer Labs JC Chemistry Lab JC Classrooms JC Creative Arts Center

JC Music Room Milledgeville Campus Financial Aid Milledgeville Campus Business Office Student Activities Office

**Student Center/Atrium** Dining Facility Snack Bar

Miller Hall

Academic Dean's Office Advising Center Campus Registrar Services Chaplain Office Executive Director's Office JC Classrooms JC Science Labs JROTC Supply Room Recruiting and Admissions Center Tutoring Lab Testing Lab

Sibley-Cone Library Sibley Conference Room

Usery Hall Ferguson Health Services Center Prep School Classrooms Prep School Offices Usery Conference Room

GMC Special Collections & Archives

Usery Community Conference Room

8 Davenport Field

**Patton Hall** Mailroom Purchasing Office

Wilder Hall Global Online Campus Offices IT Offices

**Jenkins Hall** 3rd - 5th Grade IT Offices Nurse's Station

**Parham Hall** HR offices Resource Management

**Academic Affairs** Academic Student Support Services/ Student Disability Services Online Education Development Institutional Research, Planning and Effectiveness

**Academic Records** Academic Record Administration Military Benefits Coordinator

**Ennis Building** Facility Engineering

**Maintenance Facility** Shipping and Receiving Shops

**GMC Soccer Field** Taylor Dell Press Box

**Permit Parking** 

**Tennis Courts** Baugh Courts Stewart Courts

**Kidd Center** 

Athletic Healthcare Center & Hydrotherapy Suite Band Room Baugh and Ferguson Court Caldwell Conference Room Cardio Fitness Areas Classrooms Indoor Track Jere and Kay Moore Fitness Center Lew Cordell Gymnasium Locker Rooms Offices Training Examination Room

**Jackson Hall** Student Housing

> James E. Baugh Barracks Cadet Dormitory Campus Police Dean of Students/Commandant of Cadets Goodrich Family Conference Room

**Parnell Ruark Athletic Complex** Coaches' Offices JC Athletic Director's Office Locker Rooms Rifle Range Athletic Weight Room

**Practice Football Fields** Cross Country Course

Leadership Reaction Course (LRC) Rappeling Tower Raider Challenge Course

**Central Warehouse** 

**GMC Baseball/Softball Complex** Couch Field (Softball) Craig Field (Baseball) Horace Ray Field House Indoor Training Facility

**Old Capitol Guard Battalion Headquarters** Senior ROTC Offices Senior ROTC Supply Room

w/ Mason Performance Lab

**Institutional Development** Alumni Relations GMC Foundation Development Public Affairs

Senior ROTC Classrooms

28 Prep School Annex Bulldog Cafe Prep School Offices