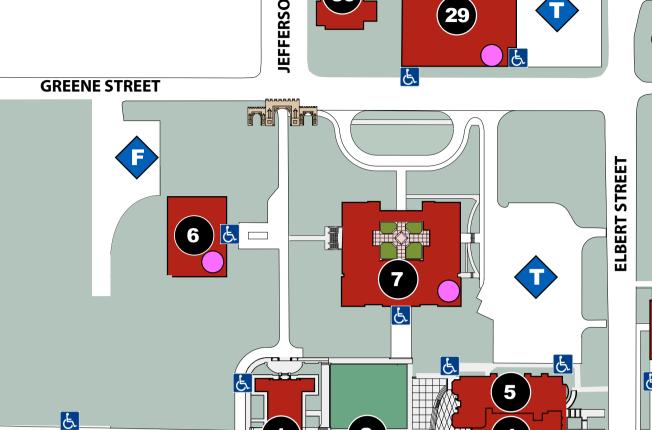

PARNELL RUARK ATHLETIC COMPLEX

**23** 

**GREENE STREET** 

**MILLER HALL** 

**Chaplain Office** 

**JC Classrooms** 

**JC Science Labs** 

**USERY HALL** 

**Tutoring Lab** 

Main Campus Leadership team

**Graduation Coach Offices** 

**Enrollment Coach Offices** 

**SIBLEY-CONE LIBRARY** 

**GMC Special Collections & Archives** 

**Ferguson Health Services Center** 

**Fran Usery Conference Room** 

**Usery Community Conference Room** 

**Sibley Conference Room** 

**Prep School Classrooms** 

**DAVENPORT FIELD** 

**Prep School Offices** 

**(8)** 

**FRANKLIN STREET** 

#### **Disability Services Prep Art Studio**

President's Office

**Legislative Chamber** 

**GRANT PARADE** 

**Bookstore** 

**JC Classrooms** 

**OLD CAPTIOL BUILDING** 

# 3 **BOYLAN HALL**

**Academic Support Bulldog Room Financial Aid Goldstein Center for the Performing Arts JC Computer Labs JC Chemistry Lab JC Classrooms JC Creative Arts Center JC Music Room** Milledgeville Campus Financial Aid Milledgeville Campus Business Office