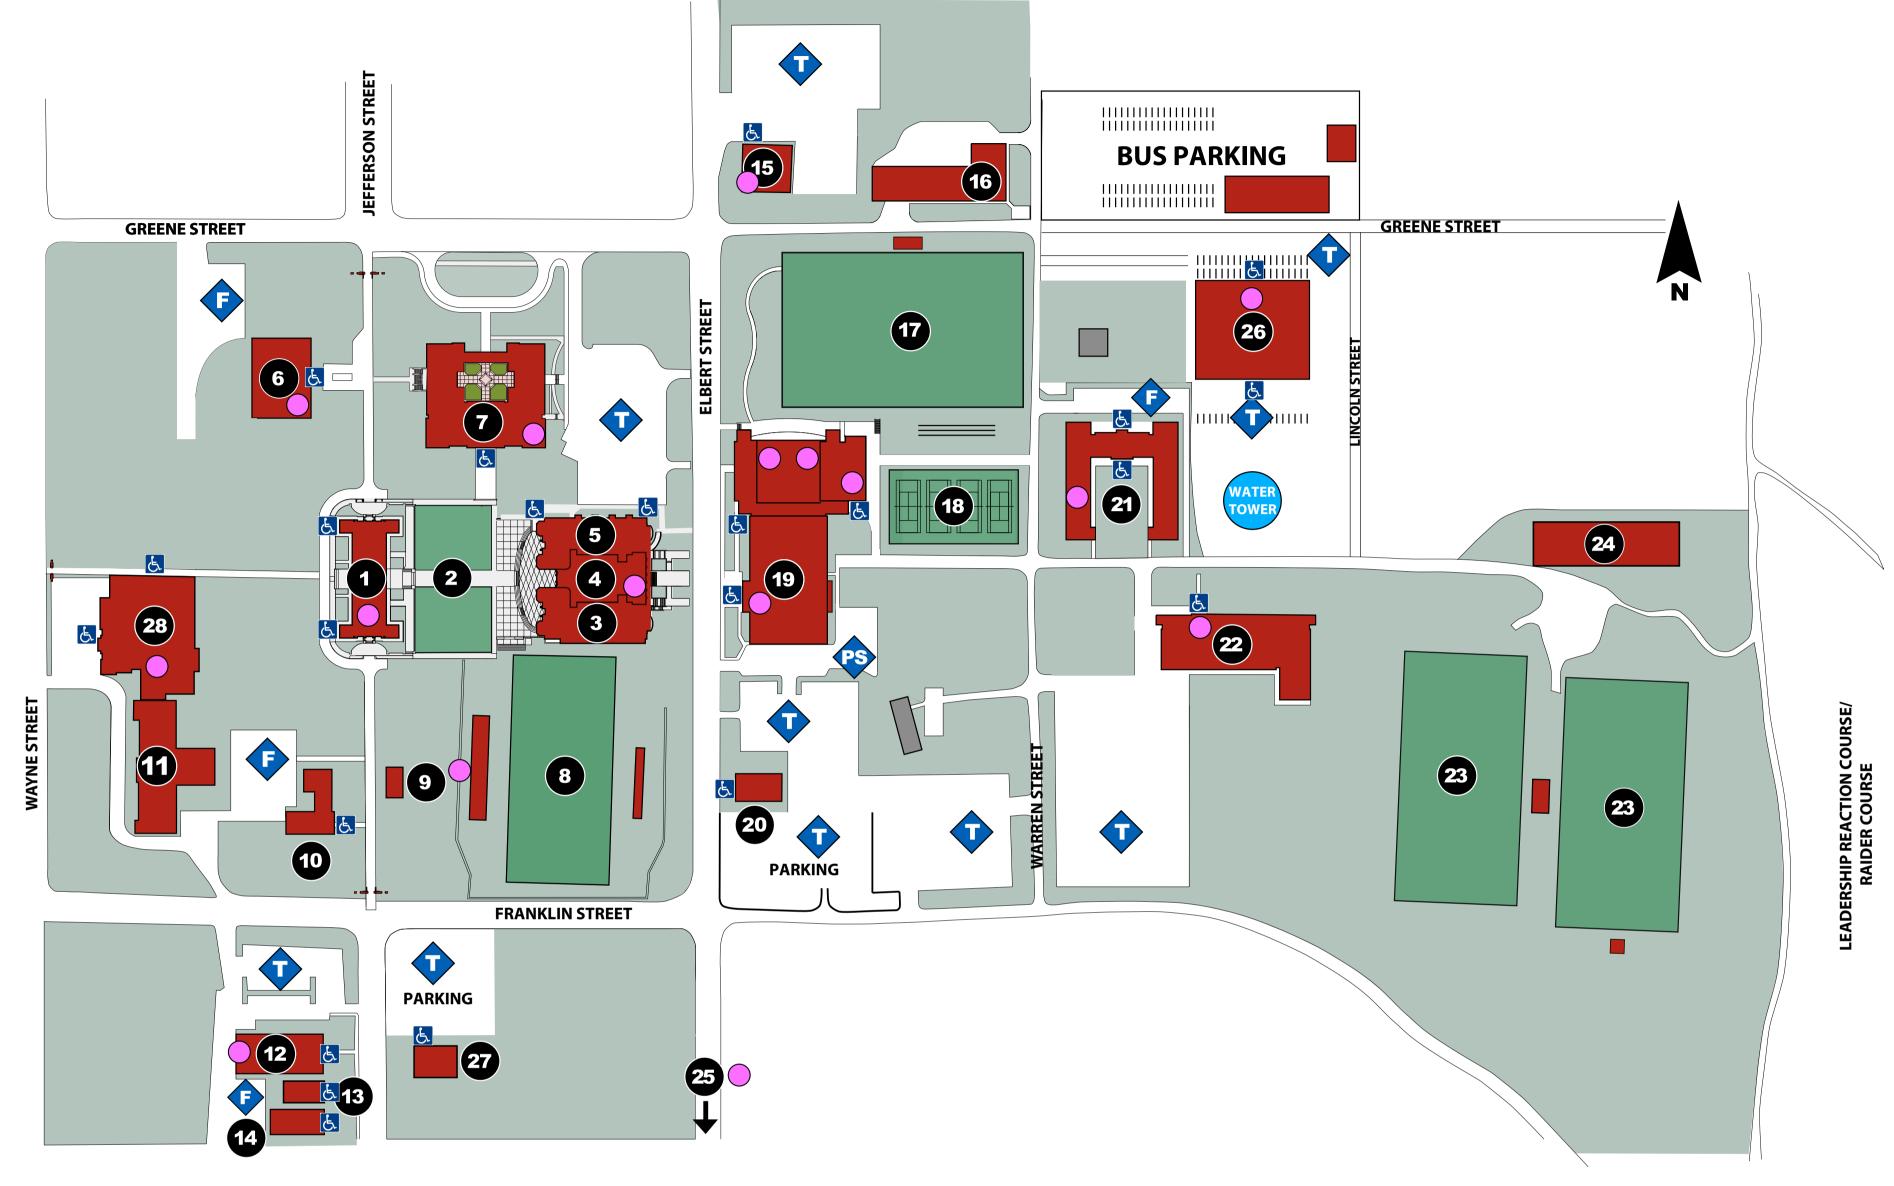

## Georgia Military College - Milledgeville Campus Map

1 Old Capitol Building **Bookstore** 

JC Classrooms Legislative Chamber President's Office Prep Art Studio Disability Services

- **Grant Parade**
- **Boylan Hall** Academic Support Bulldog Room Financial Aid Goldstein Center for the Performing Arts JC Computer Labs JC Chemistry Lab JC Classrooms JC Creative Arts Center JC Music Room Milledgeville Campus Financial Aid Milledgeville Campus Business Office
- **Student Center/Atrium** Dining Facility Snack Bar

Student Activities Office

Miller Hall

Academic Dean's Office Advising Center Campus Registrar Services Chaplain Office Executive Director's Office JC Classrooms JC Science Labs JROTC Supply Room Recruiting and Admissions Center Tutoring Lab Testing Lab

- Sibley-Cone Library Sibley Conference Room
  - GMC Special Collections & Archives
- **Usery Hall** Ferguson Health Services Center Prep School Classrooms Prep School Offices Usery Conference Room Usery Community Conference Room
- 8 Davenport Field
- **Patton Hall** Mailroom
- Purchasing Office

- Wilder Hall Global Online Campus Offices IT Offices
- **Jenkins Hall** 3rd - 5th Grade IT Offices Nurse's Station
- **Parham Hall** HR offices Resource Management
- **Academic Affairs** Academic Student Support Services/ Student Disability Services Online Education Development Institutional Research, Planning and Effectiveness
- **Academic Records** Academic Record Administration Military Benefits Coordinator
- **Ennis Building** Facility Engineering
- **Maintenance Facility** Shipping and Receiving Shops
- **GMC Soccer Field** Taylor Dell Press Box
- **Permit Parking**

**Tennis Courts** Baugh Courts Stewart Courts

**Kidd Center** 

Athletic Healthcare Center & Hydrotherapy Suite Band Room Baugh and Ferguson Court Caldwell Conference Room Cardio Fitness Areas Classrooms Indoor Track Jere and Kay Moore Fitness Center Lew Cordell Gymnasium Locker Rooms Offices

Training Examination Room

- **Jackson Hall** Student Housing
- James E. Baugh Barracks Cadet Dormitory Campus Police Dean of Students/Commandant of Cadets Goodrich Family Conference Room
- **Parnell Ruark Athletic Complex** Coaches' Offices JC Athletic Director's Office Locker Rooms Rifle Range Athletic Weight Room

**AED Locations** 

- **Practice Football Fields** 
  - Cross Country Course Leadership Reaction Course (LRC) Rappeling Tower Raider Challenge Course
- **Central Warehouse**
- **GMC Baseball/Softball Complex** Couch Field (Softball) Craig Field (Baseball) Horace Ray Field House Indoor Training Facility w/ Mason Performance Lab
- **Center for Ethics and Servant Leadership** Senior ROTC Offices Senior ROTC Supply Room Senior ROTC Classrooms
- **Institutional Development** Alumni Relations GMC Foundation Development Public Affairs
- 28 Prep School Annex Bulldog Cafe Prep School Offices