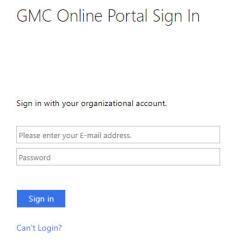

## How to login to your GMC Student Portal

1. Go to **gmc.edu** in your internet browser.

3. Select **GMC Portal** from drop down menu (you will be directed to a different page)

4. Sign in using your GMC email address and password. Your email address will be the initial of your first name followed by your last name, numeric month and day of your birth. So if your name is Jane Smith and you were born on January 7<sup>th</sup>, then the first part of your email will be jsmith0107@bulldog.gmc.edu.

If this is your first time logging into the portal, your password will be the last 7 digits of your social security number. You will then be prompted to change your password. Please see below password requirements.