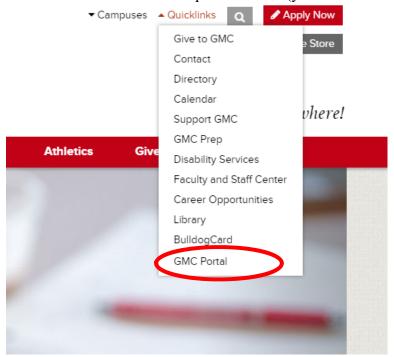

## How to login to your GMC Student Portal

1. Go to **gmc.edu** in your internet browser.



3. Select **GMC Portal** from drop down menu (you will be directed to a different page)



4. Sign in using your GMC email address and password. Your email address will be the initial of your first name followed by your last name, numeric month and day of your birth. So if your name is Jane Smith and you were born on January 7<sup>th</sup>, then the first part of your email will be jsmith0107@bulldog.gmc.edu.

If this is your first time logging into the portal, your password will be the last 7 digits of your social security number. You will then be prompted to change your password. Please see below password requirements.







## **Password Requirements:**

Password must be 8 characters in length, contain a capital letter, lower case letter, number and special character (@,#,\$,%...). Your password cannot contain any part of your name.